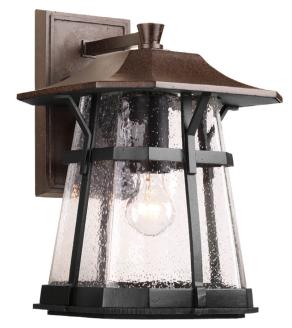

## **Derby**

One-light large wall lantern from the Derby collection boasts a combination of Espresso and textured black powder coated finishes. The seeded glass diffuser is encased in the cast aluminum black from with the Espresso finish on the roof and back plate.

- Combination of Espresso and textured black finish.
- Clear seeded glass diffuser.
- Cast aluminum.

Category: Outdoor

Finish: Espresso (powder coat paint)

Construction: Cast aluminum Construction Glass/Shade: Clear seeded glass diffuser

Width: 10-5/8" Height: 15-1/2" Depth: 11-5/8" H/CTR: 3-3/8"

Glass

Width: 8-1/8" Height: 10-1/8"

| MOUNTING                                                                                                                                                | ELECTRICAL                                | LAMPING                                                           | ADDITIONAL INFORMATION                     |
|---------------------------------------------------------------------------------------------------------------------------------------------------------|-------------------------------------------|-------------------------------------------------------------------|--------------------------------------------|
| Wall mounted  Mounting strap for outlet box included  Back plate covers a standard 4" octagonal recessed outlet box  5.5" W., 9.4375" ht., 0.875" depth | Pre-wired<br>6" of wire supplied<br>120 V | Quantity:<br>One 100w max. Medium Base<br>E26 base ceramic socket | cCSAus Wet location listed 1 year warranty |